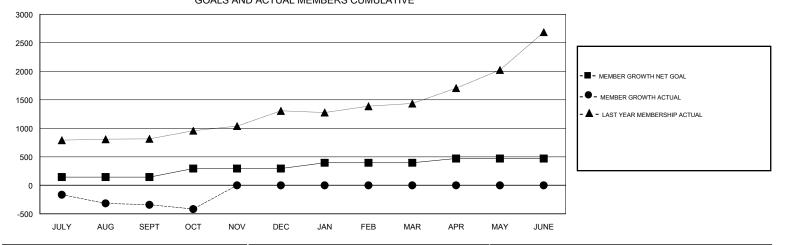

GOALS AND ACTUAL MEMBERS CUMULATIVE

| DROPPED CLUBS: 8        |            | 34 CLUBS OF 170 ADDED 1 OR MORE<br>NEW MEMBERS | <u>GENDER DISTRIB</u><br>MALE<br>FEMALE | <u>UTION</u><br>4,121 (75.68%)<br>1,324 (24.32%) |       |
|-------------------------|------------|------------------------------------------------|-----------------------------------------|--------------------------------------------------|-------|
| DROPPED MEMBERS         |            |                                                | Women Percentage Fiscal Year Goal: 28%  |                                                  |       |
| DECEASED                | 4          |                                                | TOTAL FAMILY UNIT MEMBERS               |                                                  | 2,630 |
| CLUB CANCELLED<br>OTHER | 133<br>488 |                                                | FAMILY MEMBERS PAYING HALF              |                                                  | 1,523 |
| TOTAL                   | 625        |                                                |                                         |                                                  |       |