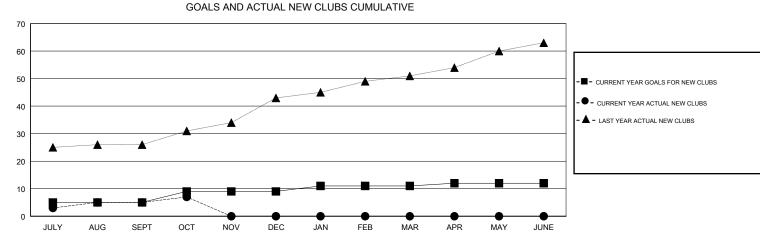

GOALS AND ACTUAL MEMBERS CUMULATIVE

| DROPPED CLUBS: 8        |            | 34 CLUBS OF 170 ADDED 1 OR MORE<br>NEW MEMBERS | <u>GENDER DISTRIB</u><br>MALE<br>FEMALE | <u>UTION</u><br>4,121 (75.68%)<br>1,324 (24.32%) |       |
|-------------------------|------------|------------------------------------------------|-----------------------------------------|--------------------------------------------------|-------|
| DROPPED MEMBERS         |            |                                                | Women Percentage Fiscal Year Goal: 28%  |                                                  |       |
| DECEASED                | 4          |                                                | TOTAL FAMILY UNIT MEMBERS               |                                                  | 2,630 |
| CLUB CANCELLED<br>OTHER | 133<br>488 |                                                | FAMILY MEMBERS PAYING HALF              |                                                  | 1,523 |
| TOTAL                   | 625        |                                                |                                         |                                                  |       |